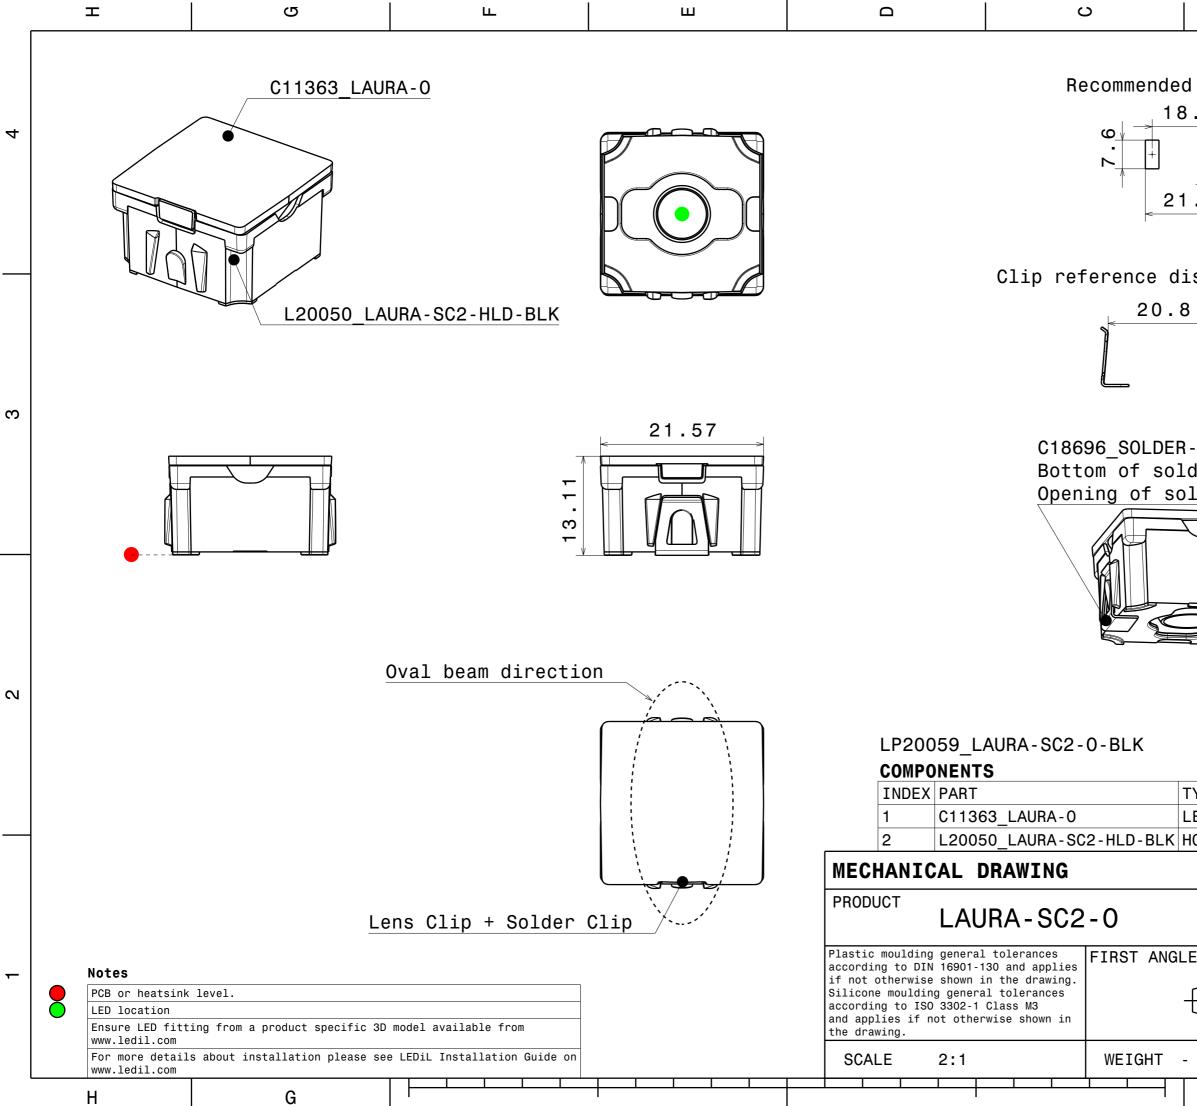

|                                                                                                                                                                      | В          |                  | ∢              |          |
|----------------------------------------------------------------------------------------------------------------------------------------------------------------------|------------|------------------|----------------|----------|
| 2 PAD<br>. 3<br>+<br>. 9                                                                                                                                             | desig      | gn               |                | 4        |
| stance after soldering                                                                                                                                               |            |                  |                | 3        |
| -CLIP-2<br>der clip underneath holder<br>lder clip facing holder                                                                                                     |            |                  |                |          |
|                                                                                                                                                                      |            |                  |                | 2        |
| TYPE<br>LENS                                                                                                                                                         | COUNT<br>1 | MATERIAL<br>PMMA | COLOR / COATIN | G        |
| IOLDER                                                                                                                                                               | 1          | PC               | BLACK          |          |
|                                                                                                                                                                      |            |                  |                | I        |
| E PROJECTION:<br>This drawing is the property<br>of LEDiL Oy. It may not be<br>copied or otherwise<br>distributed without prior written<br>permission from LEDiL Oy. |            |                  |                | <b>1</b> |
|                                                                                                                                                                      |            | A3               | SHEET 1/1      |          |
|                                                                                                                                                                      | В          |                  | A              |          |